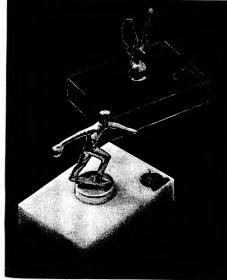

#### \*300 antique gold finished figures

عععععع

300 - HORSE HEAD 300 - SCOTTIE JET BLACK ONYX BASES

#### GENUINE ONY) BOOK ENDS

artistic reproductions

800 - LARGE CHERUBS (WHITE ONLY)

800 - DOUBLE SETTER (WHITE ONLY)

THE MOST COMPLETE SELECTION

300 - JOCKEY

#### THE TOP QUALITY LINE

2

350 - SCOTTIE

350 - BASS

350 - HORSE

FLEMISH FINISH FIGURES CAST IN METAL

350 - KENNEDY

\*350